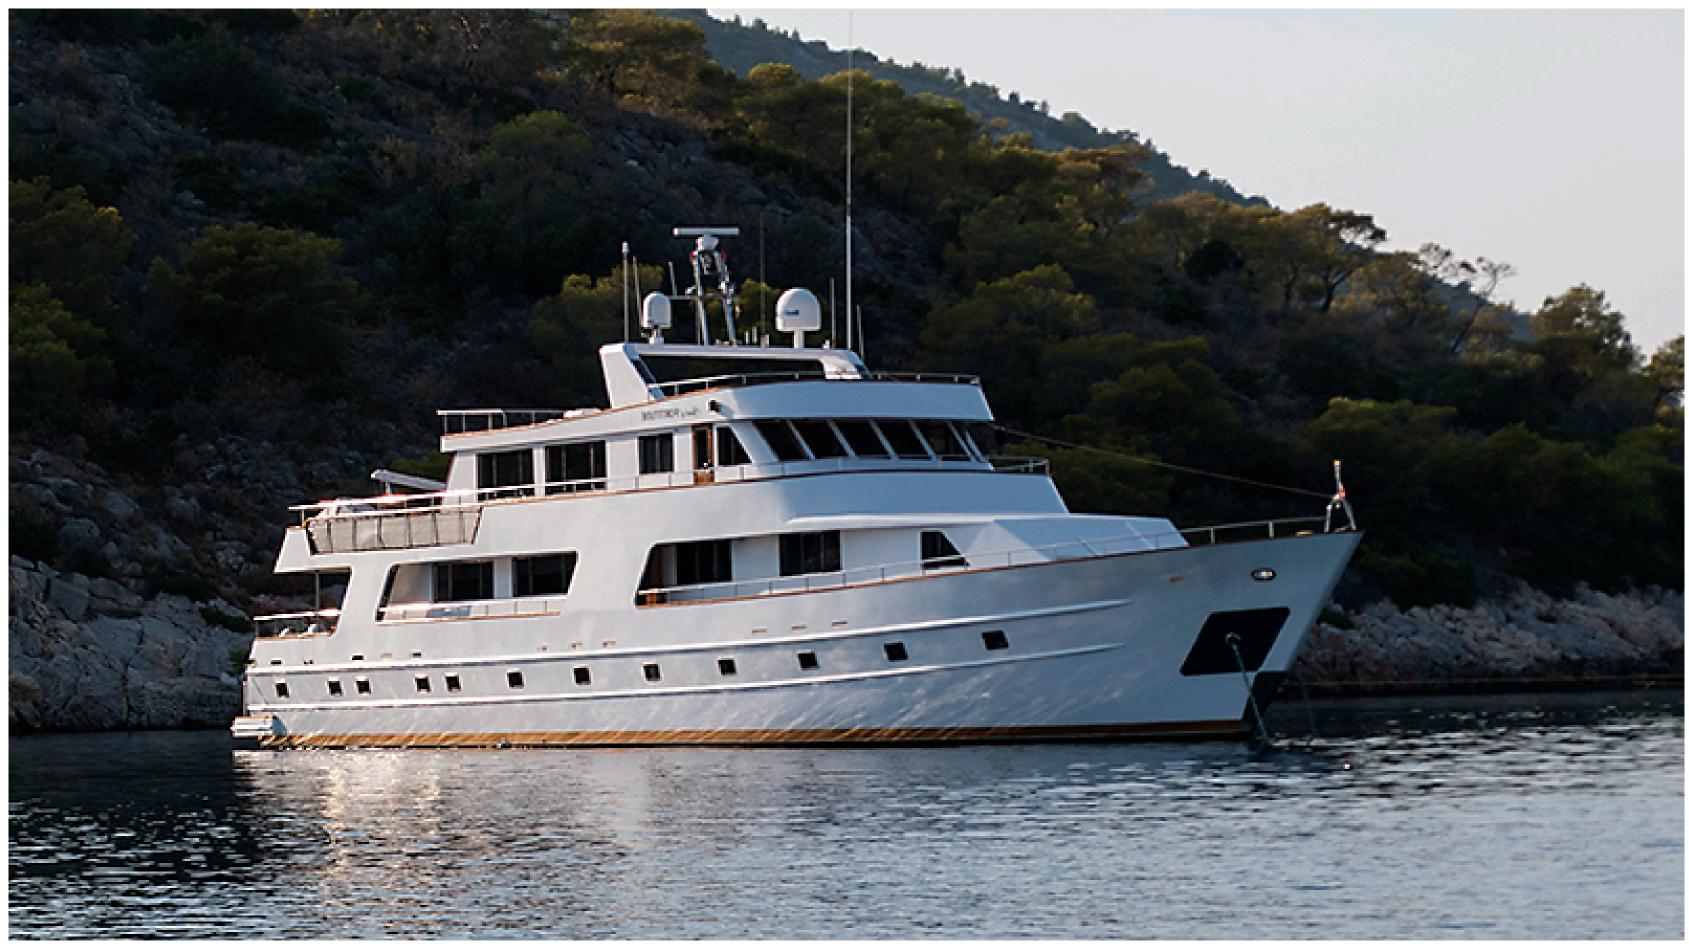

## Spirit of Fortitude Deck Plan

Type: Twin Screw Diesel Motor Yacht. Designer: Yavuz Mete. Construction: Steel hull superstructure and teak laid decks on steel. Year Built: 1997. Refits: 2006/2014. Length: 33.32 mtrs. Lwl: 31 mtrs. Beam: 7,10 mtrs. Draft: 2,23 mtrs. Gross Tonnage:198 tons. Deck equipment. Anchor Windlass System: DATA hydraulic. Anchors: 2 x ships cast eye type anchors 485 lbs each. Deck Capstans: 1 x Data (hydraulic) on stern deck. Safety Equipment: Spirit of Fortitude carries the following equipment: