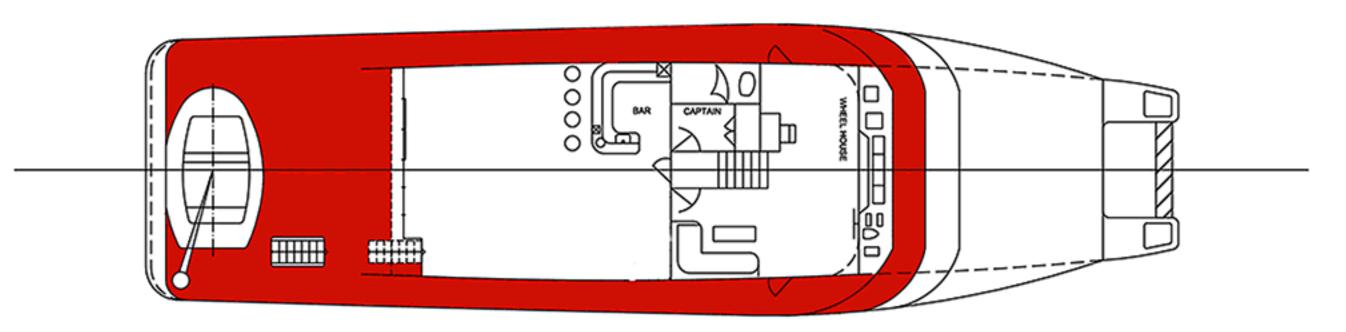

## Spirit of Fortitude Deck Plan

Type: Twin Screw Diesel Motor Yacht. Designer: Yavuz Mete. Construction: Steel hull superstructure and teak laid decks on steel. Year Built: 1997. Refits: 2006/2014. Length: 33.32 mtrs. Lwl: 31 mtrs. Beam: 7,10 mtrs. Draft: 2,23 mtrs. Gross Tonnage:198 tons. Deck equipment. Anchor Windlass System: DATA hydraulic. Anchors: 2 x ships cast eye type anchors 485 lbs each. Deck Capstans: 1 x Data (hydraulic) on stern deck. Safety Equipment: Spirit of Fortitude carries the following equipment:

FLYBRIDGE DECK

NAVIGATION BRIDGE DECK

MAIN DECK

CABINS DECK

| VESSEL: | M/Y SPIRIT OF FORTITUDE  |        |            |
|---------|--------------------------|--------|------------|
| TITLE:  | GENERAL ARRANGEMENT PLAN |        |            |
|         |                          |        |            |
|         |                          | SCALE: | 1:100      |
|         |                          | DATE:  | 26/03/2015 |