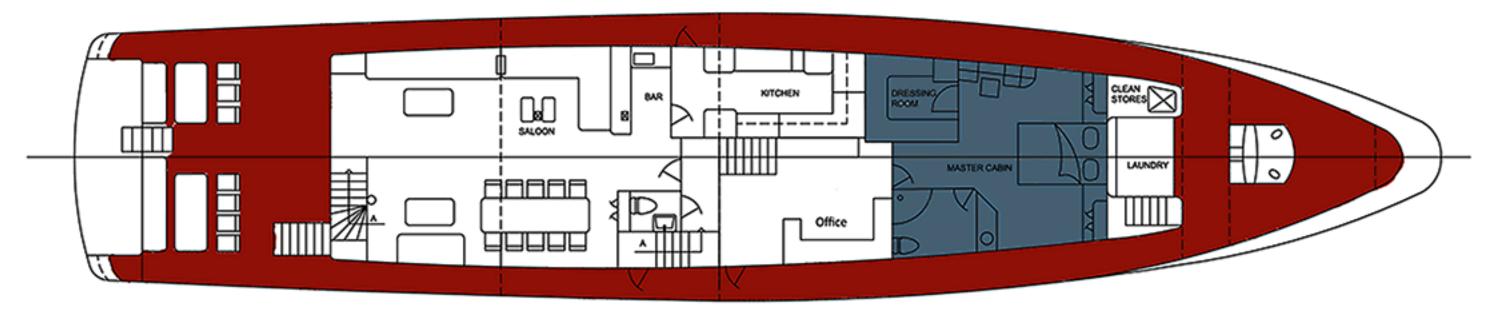

## Spirit of Fortitude Deck Plan

Type: Twin Screw Diesel Motor Yacht. Designer: Yavuz Mete. Construction: Steel hull superstructure and teak laid decks on steel. Year Built: 1997. Refits: 2006/2014. Length: 33.32 mtrs. Lwl: 31 mtrs. Beam: 7,10 mtrs. Draft: 2,23 mtrs. Gross Tonnage:198 tons. Deck equipment. Anchor Windlass System: DATA hydraulic. Anchors: 2 x ships cast eye type anchors 485 lbs each. Deck Capstans: 1 x Data (hydraulic) on stern deck. Safety Equipment: Spirit of Fortitude carries the following equipment:

FLYBRIDGE DECK

NAVIGATION BRIDGE DECK

MAIN DECK

CABINS DECK

| VESSEL: | M/Y SPIRIT OF FORTITUDE  |        |            |
|---------|--------------------------|--------|------------|
| TITLE:  | GENERAL ARRANGEMENT PLAN |        |            |
|         |                          |        |            |
|         |                          | SCALE: | 1:100      |
|         |                          | DATE:  | 26/03/2015 |