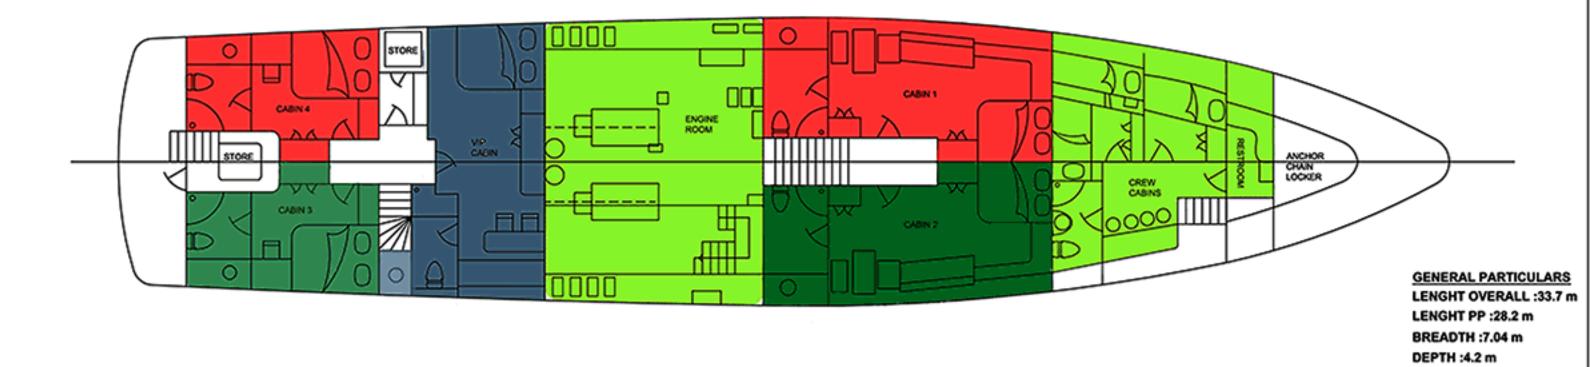

FLYBRIDGE DECK

NAVIGATION BRIDGE DECK

MAIN DECK

CABINS DECK

| VESSEL: | M/Y SPIRIT OF FORTITUDE  |        |            |
|---------|--------------------------|--------|------------|
| TITLE:  | GENERAL ARRANGEMENT PLAN |        |            |
|         |                          |        |            |
|         |                          | SCALE: | 1:100      |
|         |                          | DATE:  | 26/03/2015 |

DRAUGHT :2.12 m