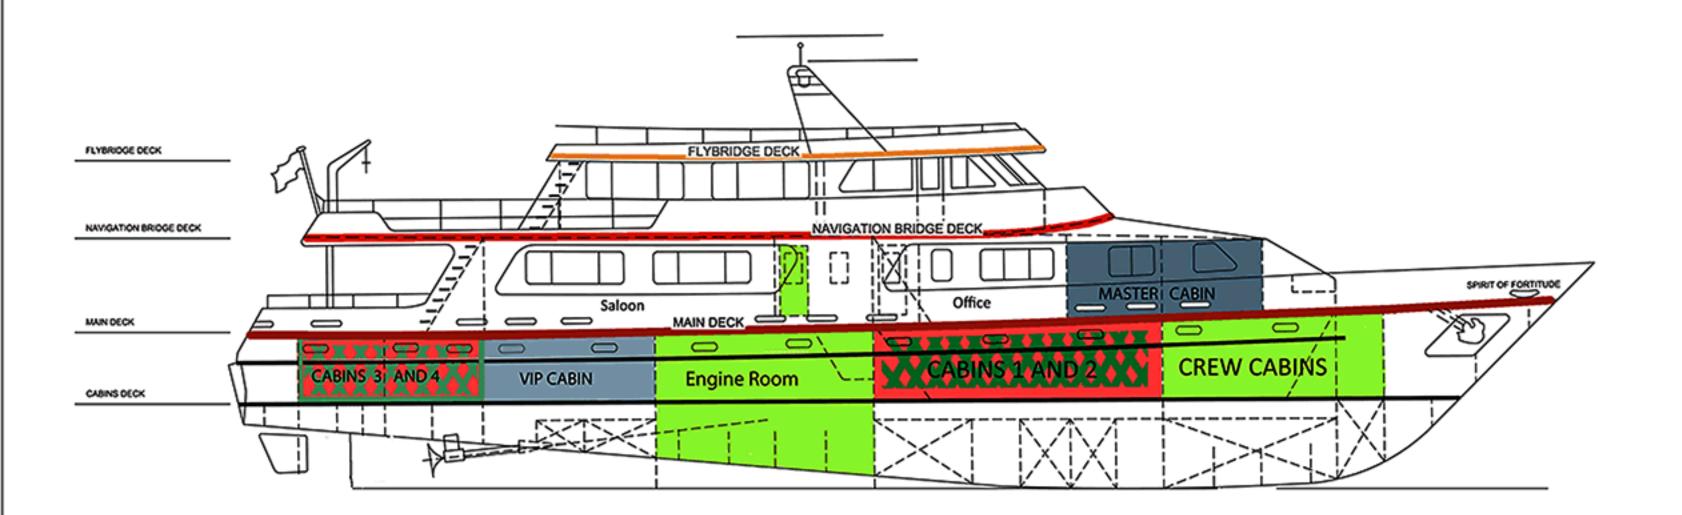

## Spirit of Fortitude Deck Plan

Type: Twin Screw Diesel Motor Yacht. Designer: Yavuz Mete. Construction: Steel hull superstructure and teak laid decks on steel. Year Built: 1997. Refits: 2006/2014. Length: 33.32 mtrs. Lwl: 31 mtrs. Beam: 7,10 mtrs. Draft: 2,23 mtrs. Gross Tonnage:198 tons. Deck equipment. Anchor Windlass System: DATA hydraulic. Anchors: 2 x ships cast eye type anchors 485 lbs each. Deck Capstans: 1 x Data (hydraulic) on stern deck. Safety Equipment: Spirit of Fortitude carries the following equipment:

FLYBRIDGE DECK

NAVIGATION BRIDGE DECK

MAIN DECK

CABINS DECK

| VESSEL: | M/Y SPIRIT OF FORTITUDE  |        |            |
|---------|--------------------------|--------|------------|
| TITLE:  | GENERAL ARRANGEMENT PLAN |        |            |
|         |                          |        |            |
|         |                          | SCALE: | 1:100      |
|         |                          | DATE:  | 26/03/2015 |